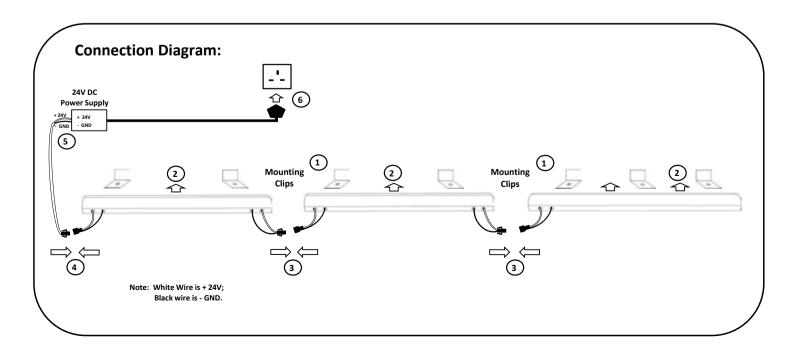

## **Installation Instructions:**

- a). Unpack the package and check all the items included;
- b). Mark the appropriate positions for installing the Mounting Clips;
- c). Screw on the Mounting Clips with the Screws; ①
- d). Latch the Aluminum Profiles into the Mounting Clips; 2
- e). Plug in the Connectors between the Light Bars; ③
- f). Plug in one end of the Power Cable to the first Light Bar; (4)
- g). Connect the other end of the Power Cable to the 24V DC Power Supply. The white wire is the +24V and the black wire is the -GND; (5)
- h). Connect the Power Supply to the AC Power Source and the Light Bars are ready for use. 6

The Rating of power supply and the maximum number of Light Bar connected in series must NOT exceed the specifications of the products.